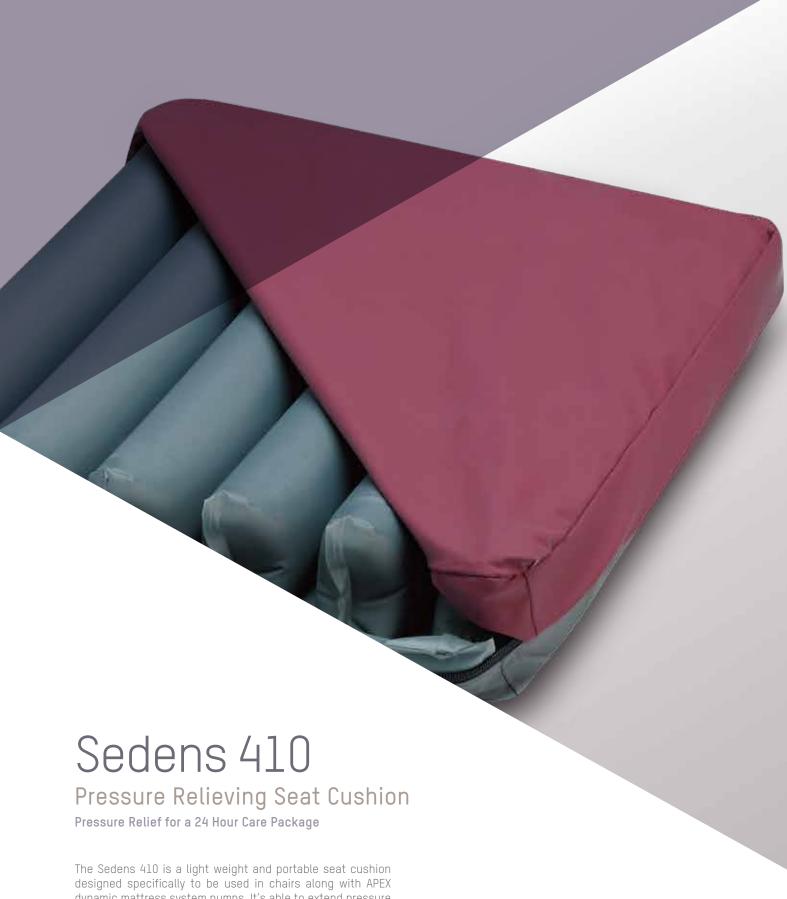

The Sedens 410 is a light weight and portable seat cushion designed specifically to be used in chairs along with APEX dynamic mattress system pumps. It's able to extend pressure relief therapy to sit position that provides patient 24 hour pressure area care, allowing caregivers to make versatile care plan for patient to prevent pressure injuries and increase patient's mobility.

# Sedens 410

# Pressure Relieving Seat Cushion