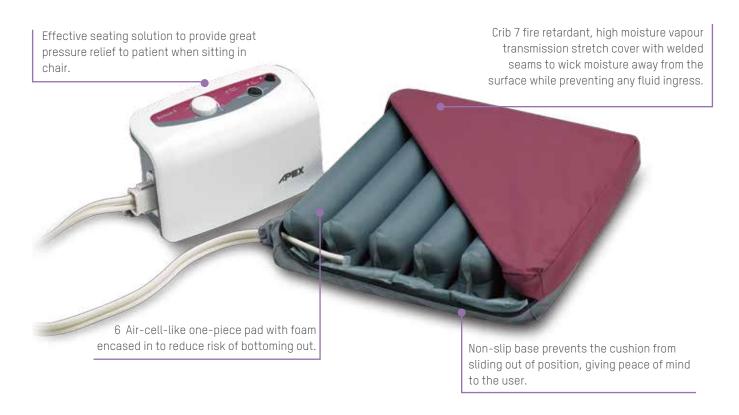

## Providing 24 Hour Pressure Area Care for Patient

- Alternating cushion works with APEX dynamic mattress system pumps.
- Hybrid design with alternating therapy to relieve pressure from patient's buttock whilst reducing the risk of bottoming-out.

#### Specifications

| Cushion | Cushion Dimension      | 44 x 41 x 9 cm                                                            |
|---------|------------------------|---------------------------------------------------------------------------|
|         | Cell Height            | 3"                                                                        |
|         | Weight                 | 1.11 kg                                                                   |
|         | Cover Material         | Stretch PU Polyester                                                      |
|         | Cell Material          | Nylon PU                                                                  |
|         | Base Material          | Non-slip PU Polyester                                                     |
|         | Fire Retardant Rating  | EN 597-1 8 EN 597-2                                                       |
|         | Maximum Patient Weight | No weight limit, yet the cushion must be properly sized to the individual |